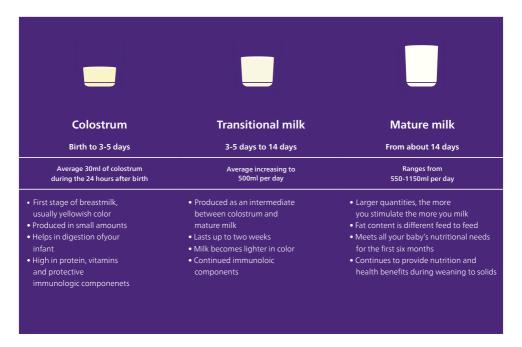

## How does **breastmilk change?**

Mother's milk is just milk, right?

Yes and no. Your milk is a bioactive substance, which changes during the lactation period! How? Let us explain.